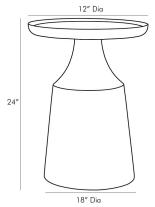

# TURIN END TABLE

5777 H: 24 IN, Dia: 18.00 IN Spice

Contract Suitable As Is

### DIMENSIONS

Foot Print Table Top Dia: 12.00 IN H: 1.5 IN, Dia: 18.00 IN

Lacquer

Spice

false

Contemporary and modern design elements take shape in our Turin end table. A round, thick-rimed top rests atop an exaggerated bell-shaped base, drawing attention to the sculptural aspect of its unique construction. Artistic in form and functional by design, the vibrant spice-lacquered table would be a brilliant complement to any seating arrangement.