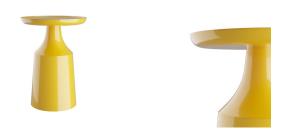

## APPEARANCE

Material Finish Top Coat/Sealant

### DIMENSIONS

Foot Print Table Top Dia: 12.00 IN H: 1.5 IN, Dia: 18.00 IN

Lacquer

Spice

false

Contemporary and modern design elements take shape in our Turin end table. A round, thick-rimed top rests atop an exaggerated bell-shaped base, drawing attention to the sculptural aspect of its unique construction. Artistic in form and functional by design, the vibrant spice-lacquered table would be a brilliant complement to any seating arrangement.